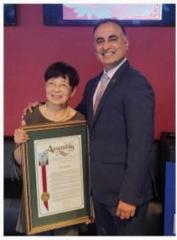

# 학관 리모델링 및 신축 봉헌식 개최

2023년 8월 30일(수) 본교 학관 앞 광장에서 '학관 이어 장상 전 총장은 "이화의 역사와 전통, 미래 리모델링 및 신축 봉헌식'이 열렸다. 이날 봉헌식에는 비전과 그리고 학생들을 위한 따스한 배려와 동문 장명수 이사장, 김은미 총장, 장상·김혜숙 전 총장, 이 들의 참여가 모여 시대에 맞는 새로운 교육환경을 명경 총동창회장 등 교내 인사와 최창걸 고려아연 위한 모습으로 새롭게 탄생했다는 것이 감사하고 (주) 명예회장을 대신하여 참석한 정무경 ESG위원 장, 유중근 경원문화재단 이사장, 정소영 흥한재단 은 연면적 약 1만 7천 640㎡(5,335평)에 지하 1 이사장 등 기부자, 이성헌 서대문구청장을 비롯한 교 층, 지상 8층 규모로 농구 등 스포츠 활동을 할 수 외 인사 250여 명이 참석했다. 김은미 총장은 "학관 있는 다목적홀과 유연학습공간, 개방형 컴퓨터실 리모델링과 신축 모금에 참여한 1,400여 분의 동창 과 교내외 기부자들께 감사드리며, 앞으로도 학관에 등으로 구성돼 인문학적 상상력과 첨단 기술이 만 서 많은 학문적 교류와 진리의 탐구가 펼쳐지기를 고 나는 21세기형 학습공간으로 거듭났다. 대한다"는 인사를 전했다.