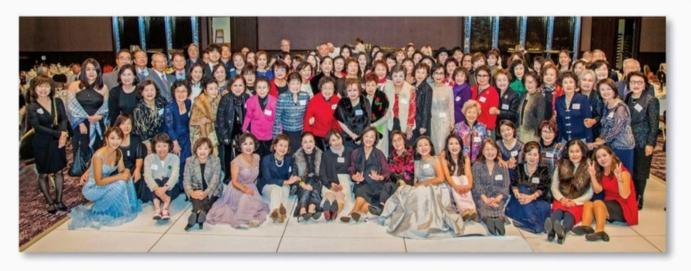

#### 2023년 북미주 지회연합회 회장 김지영(82 교육)

2023년 보스턴 동창회 주최 북미주 지회연합회 총회가 10월 26일부터 29일까지 Newton Marriott Hotel에서 180여 명의 동창이 참석한 가운데 성황리에 열렸습니다. 본교의 김은미 총장과 이명경 총동창회장, 박민정 대외협력처장이 참석하여 발전하는 이화여대의 비전과 새시대를 향한 계획들을 소개해 주셨습니다. 이 자리에서 Swenson 국제재단 이사장이 김은미 총장에게 국제재단 장학금을 전달해 주셨습니다. 또한 이재휘 보스턴 총영사의 축사와 하버드대학 석지영 교수의 기조 연설이 있었습니다. 동창 음악인으로 구성된 트리오 연주와 피아노 연주, 오픈 솔로 쏭 등 아름다운 음악이 만찬장을 가득채웠고, 참가한 각 지회(토론토, 시애틀, 대뉴욕, 남가주, 보스턴)에서 정성껏 준비한 멋진 탤런트 쇼가 박수갈채를 받았습니다. 특히 대뉴욕 지회 남후남 동창은 정년퇴직 후 배운 선비 춤을 공연하였고 보스턴 지회 김흥혜 동창의 평생작인 실크염색 패션쇼가 동창들의 가슴에 아름다운 영상으로 남았습니다. 한나리 동창의 재치있는 레크리에이션 진행으로 밤이 깊어 가는 줄도 모르고 하나가 되어 신명나게 어울렸습니다. 보스턴의 멋과 역사, 예술을 볼수 있는 일일관광과, 미술, 음악, 인종문제, 요가 등 다양한 주제의 일일클래스도 열렸습니다.