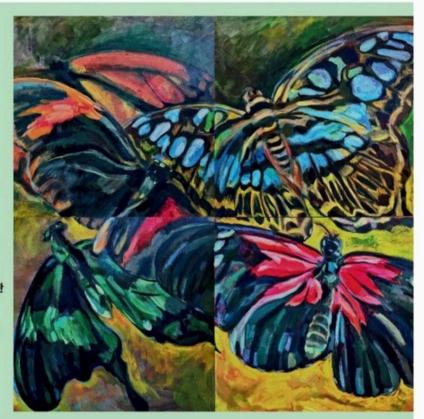

#### 김(이)해연 Jenny Kim (Hae Yeon Kim)

- -이화여자대학교 미술대학 서양화과 1976년 졸업
- -2009년 월간 [한국수필] 신인상 수상
- -2009년 ~ 2013년 미주 <한국일보> '여성의 창' 필진으로 활동
- -Santa Clara Country Art Fair에서 대상과 장려상 수상
- -2010년 10월 27일 1회 개인전
- <Butterfly 나비 그 흔적들>, Aegis Gallery, Saratoga, CA
- -2020년 2월 4일 첫 작품집 출간 "나비, 세상 속으로 날다"
- -2020년 2월 4일 서울에서의 첫 개인전 한국 잡지협회 M미술관
- -2014년 5월 부터 2024년 현재까지
- <San Francisco Journal>에 [김해연의 글과 그림]으로 연재중
- -2024년 1월 31일 두 번째 작품집 "사랑, 그 소중함" 출간
- -2024년 1월 31일 ~ 2월 28일 사단법인
- <행복한 미술> 초대 세 번째 개인전 'Wonder Woman'