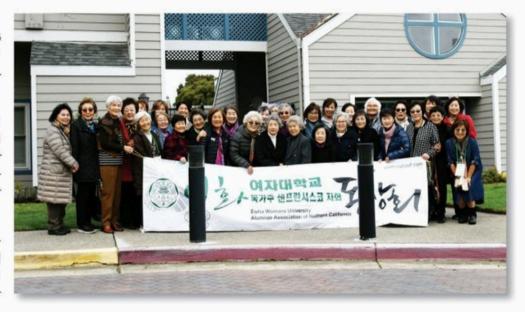

#### N. California — 지회장 이영완(81 정외)

2024년 북미주 지회연합회 총회 개최 지로 선정된 북가주 지회는 2023년 3 월, 총회 준비위원장으로 이영완(81 정 외) 동창을 임명하는 것을 시발점으로 총회 준비에 본격적으로 착수했다.

지난 해 4월에는 개최 장소 선정을 위해 다수의 호텔 견적서를 비교하고 검 토한 결과, 5월에는 샌프란시스코 공항 근처 Burlingame 시에 위치한 Marriott Waterfront Hotel과의 계약이 성사 되었다.

2024년에 창립 60 주년을 맞이하는 우리 북가주 지회는 이화인으로서의, 그리고 북가주 지회 동창으로서의 자부심을 갖기 위해 서로를 응원하며 끊임없이 발전하는 모습을 보여주고 있다.