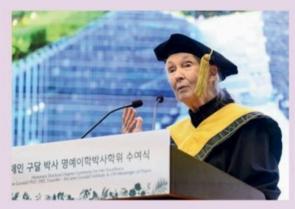

# 이화를 찾은 노벨 석학과 글로벌 리더들

본교는 노벨상 수상 석학들을 비롯해 세계적으로 영 향력 있는 글로벌 리더들을 초청해 이화인들과 함께 지식의 지평을 넓혔다. 2023년 6월에는 노벨물리학 상 수상자인 헤라르뒤스 엇호프트(Gerardus 't Hooft) 교수가 본교를 방문해 'Beyond the Textbooks: Where did the quantum come from?'을 주제로 특별 강연을 개최했다. 평생을 과학 탐구와 환경 보존에 헌신하며, 특히 역사적으로 남성 중심적인 과학 분야에서 여성으로서의 선구적인 역할 을 해 온 제인 구달(Jane Goodall)이 2023년 7월 본교에서 명예이학박사학위를 수여하기도 했다. 9월 에는 현대물리학 최고의 석학으로서 노벨물리학상을 수상한 조지 스무트(George F. Smoot) 교수가 '오 늘날의 우주론(Cosmology Today)'를 주제로 강연 했다.