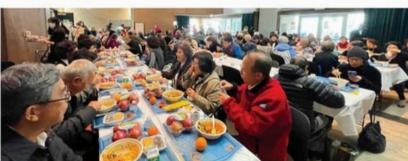

2024년 2월 9일에는 '휴스턴 이화 구정 대잔치'를 성공적으로 개최했 으며, 휴스턴에 살고 계시는 한인 어르신 분들을 모시고 동창들이 정 성을 다해 직접 만들어 준비한 140 인분의 음식을 나누며 즐거운 시 간을 보냈다. 어르신들이 맛있게 드시는 모습을 보면서 고국에 계시 는 부모님 생각에 가슴이 뭉클한 순간을 경험했다. 이 자리에는 정호 명 휴스턴 총영사도 참석해 더욱 뜻깊은 시간이 되었다.